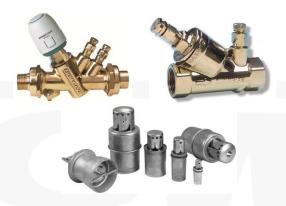

## **Project Data:**

Bathel Al-khair Est.

- 3-13 floor typical office space
- Lower roof level (Electro mechanical)
- Upper roof level (Helipad)

Number of Dynamic Balancing and Control Valves installed for FCU's / AHU's

- 100 Valves